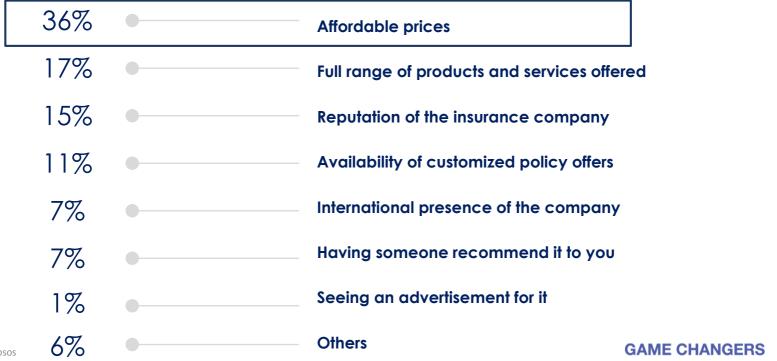

#### PRICE IS THE #1 CRITERIA WHEN PICKING A TRAVEL INSURANCE COMPANY

When picking a travel insurance company, what would be the criteria influencing the most your choice?

# CHOICE CRITERIA FOR A TRAVEL INSURANCE COMPANY – NON EUROPEAN COUNTRIES assistance

When picking a travel insurance company, what would be the criteria influencing the most your choice?

|                                             |     |     |     |     | 4   |     |            |            | (B) |     |
|---------------------------------------------|-----|-----|-----|-----|-----|-----|------------|------------|-----|-----|
| Affordable prices                           | 29% | 38% | 42% | 32% | 32% | 35% | 34%        | 37%        | 41% | 36% |
| Full range of products and services offered | 13% | 24% | 15% | 18% | 12% | 15% | 20%        | 19%        | 19% | 18% |
| Reputation of the insurance company         | 15% | 19% | 9%  | 17% | 20% | 15% | 11%        | 9%         | 13% | 16% |
| Availability of customized policy offers    | 18% | 6%  | 13% | 9%  | 9%  | 15% | 13%        | 14%        | 9%  | 6%  |
| International presence of the company       | 13% | 2%  | 4%  | 11% | 8%  | 10% | <b>7</b> % | <b>9</b> % | 6%  | 7%  |
| Having someone recommend it to you          | 6%  | 5%  | 8%  | 8%  | 8%  | 6%  | <b>9</b> % | 8%         | 8%  | 11% |
| Seeing an advertisement for it              | 1%  | 1%  | 0%  | 1%  | 2%  | 1%  | 1%         | 1%         | 1%  | 1%  |
| Others                                      | 5%  | 5%  | 9%  | 4%  | 9%  | 3%  | 5%         | 3%         | 3%  | 5%  |

#### CHOICE CRITERIA FOR TRAVEL INSURANCE COMPANY - NON EUROPEAN COUNTRIES

When picking a travel insurance company, what would be the criteria influencing the most your choice?

| Affordable prices                           | 44% | 31% |
|---------------------------------------------|-----|-----|
| Full range of products and services offered | 18% | 14% |
| Reputation of the insurance company         | 16% | 25% |
| Availability of customized policy offers    | 5%  | 6%  |
| International presence of the company       | 2%  | 5%  |
| Having someone recommend it to you          | 7%  | 11% |
| Seeing an advertisement for it              | 1%  | 3%  |
| Others                                      | 7%  | 5%  |
|                                             |     |     |