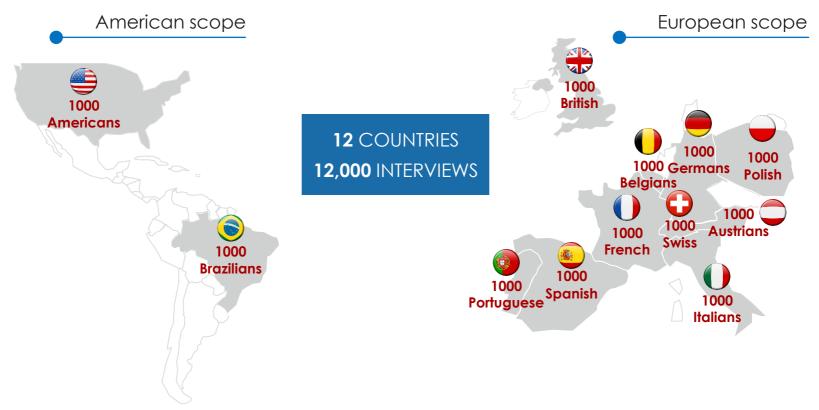

# Holiday Barometer among Europeans & Americans

19<sup>TH</sup> EDITION

**INSURANCE REPORT** 



© 2019 Ipsos. All rights reserved. Contains Ipsos' Confidential and Proprietary information and may not be disclosed or reproduced without the prior written consent of Ipsos.





#### **SCOPE OF THE 2019 SURVEY**







### **METHODOLOGY**





#### **Samples**

In each country, the survey was conducted on a representative sample of each the population, aged 18 years and older (aged 16 and up in Brazil), put together using the quota method (gender, age, profession) after stratification by region and by city size.



#### **Timeline**

The field studies were carried out between March 18th and April 10th 2019



# Method of data collection

Online survey in the 12 countries



### 2 OUT OF 3 EUROPEANS ARE INSURED AGAINST A HEALTH PROBLEM OR A VEHICLE **BREAKING DOWN WHEN TRAVELING**



|   |              |                                                                    | EUROPE |             |
|---|--------------|--------------------------------------------------------------------|--------|----------