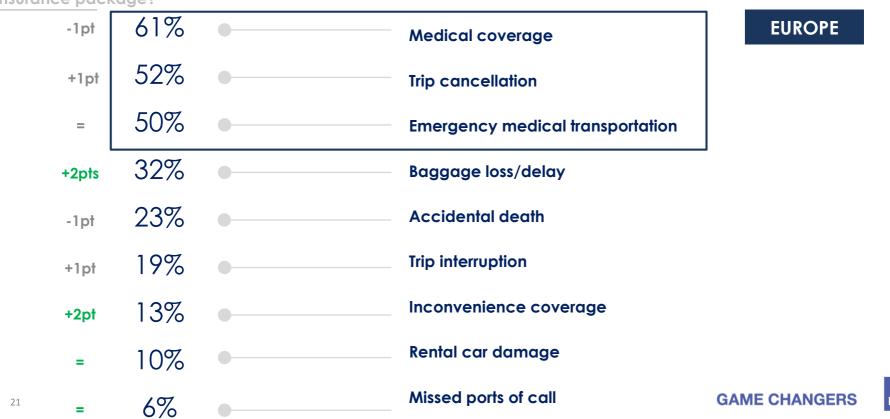

#### CANCELLATION AND MEDICAL SUPPORT STILL THE TRAVEL INSURANCE ESSENTIALS

Among the following items, which of these would be the three most critical elements when you are considering a travel insurance package?

#### TRAVEL INSURANCE ESSENTIALS - PER EUROPEAN COUNTRY 1/2

Among the following items, which of these would be the three most critical elements when you are considering a travel insurance package?

|                                  |     |     |     |     |     |     |     |     | The state of the s |     |
|----------------------------------|-----|-----|-----|-----|-----|-----|-----|-----|--------------------------------------------------------------------------------------------------------------------------------------------------------------------------------------------------------------------------------------------------------------------------------------------------------------------------------------------------------------------------------------------------------------------------------------------------------------------------------------------------------------------------------------------------------------------------------------------------------------------------------------------------------------------------------------------------------------------------------------------------------------------------------------------------------------------------------------------------------------------------------------------------------------------------------------------------------------------------------------------------------------------------------------------------------------------------------------------------------------------------------------------------------------------------------------------------------------------------------------------------------------------------------------------------------------------------------------------------------------------------------------------------------------------------------------------------------------------------------------------------------------------------------------------------------------------------------------------------------------------------------------------------------------------------------------------------------------------------------------------------------------------------------------------------------------------------------------------------------------------------------------------------------------------------------------------------------------------------------------------------------------------------------------------------------------------------------------------------------------------------------|-----|
| Emergency medical transportation | 63% | 53% | 55% | 36% | 32% | 54% | 65% | 56% | 37%                                                                                                                                                                                                                                                                                                                                                                                                                                                                                                                                                                                                                                                                                                                                                                                                                                                                                                                                                                                                                                                                                                                                                                                                                                                                                                                                                                                                                                                                                                                                                                                                                                                                                                                                                                                                                                                                                                                                                                                                                                                                                                                            | 51% |
| Trip cancellation                | 59% | 56% | 63% | 56% | 44% | 52% | 59% | 56% | 40%                                                                                                                                                                                                                                                                                                                                                                                                                                                                                                                                                                                                                                                                                                                                                                                                                                                                                                                                                                                                                                                                                                                                                                                                                                                                                                                                                                                                                                                                                                                                                                                                                                                                                                                                                                                                                                                                                                                                                                                                                                                                                                                            | 21% |
| Medical coverage                 | 56% | 76% | 59% | 64% | 47% | 67% | 65% | 57% | 62%                                                                                                                                                                                                                                                                                                                                                                                                                                                                                                                                                                                                                                                                                                                                                                                                                                                                                                                                                                                                                                                                                                                                                                                                                                                                                                                                                                                                                                                                                                                                                                                                                                                                                                                                                                                                                                                                                                                                                                                                                                                                                                                            | 69% |
| Baggage loss/delay               | 32% | 42% | 22% | 36% | 37% | 31% | 29% | 31% | 38%                                                                                                                                                                                                                                                                                                                                                                                                                                                                                                                                                                                                                                                                                                                                                                                                                                                                                                                                                                                                                                                                                                                                                                                                                                                                                                                                                                                                                                                                                                                                                                                                                                                                                                                                                                                                                                                                                                                                                                                                                                                                                                                            | 26% |
| Accidental death                 | 26% | 21% | 12% | 35% | 18% | 31% | 16% | 15% | 37%                                                                                                                                                                                                                                                                                                                                                                                                                                                                                                                                                                                                                                                                                                                                                                                                                                                                                                                                                                                                                                                                                                                                                                                                                                                                                                                                                                                                                                                                                                                                                                                                                                                                                                                                                                                                                                                                                                                                                                                                                                                                                                                            | 36% |

### TRAVEL INSURANCE ESSENTIALS - PER EUROPEAN COUNTRY 2/2

Among the following items, which of these would be the three most critical elements when you are considering a travel insurance package?

|                        |     |     |            |            |     |            |            |     | •   |     |
|------------------------|-----|-----|------------|------------|-----|------------|------------|-----|-----|-----|
| Trip interruption      | 18% | 11% | 28%        | 20%        | 19% | 14%        | 19%        | 27% | 18% | 13% |
| Rental car damage      | 10% | 5%  | <b>7</b> % | 10%        | 14% | 13%        | <b>7</b> % | 14% | 18% | 17% |
| Inconvenience coverage | 6%  | 5%  | <b>7</b> % | <b>9</b> % | 35% | <b>7</b> % | <b>6</b> % | 5%  | 18% | 22% |
| Missed ports of call   | 6%  | 3%  | 7%         | 11%        | 3%  | 5%         | 8%         | 12% | 10% | 6%  |