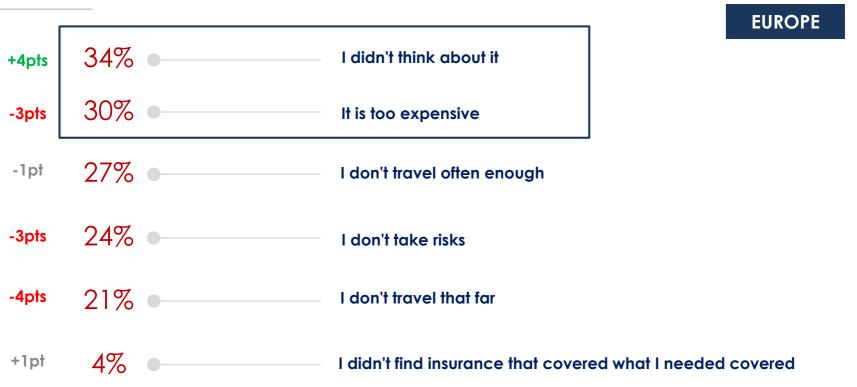

# IN 2019, THE COST ONLY COMES SECOND TO EXPLAIN THE REASON FOR NOT SUBSCRIBING A TRAVEL INSURANCE

Why did you decide not to purchase travel insurance for your vacation travel?

#### REASONS FOR NON INSURANCE - PER EUROPEAN COUNTRY

Why did you decide not to purchase travel insurance for your vacation travel?

|                                                            | 4   |     |     |     |     |     |     |            | <b>B</b> |     |
|------------------------------------------------------------|-----|-----|-----|-----|-----|-----|-----|------------|----------|-----|
| I didn't think about it                                    | 34% | 32% | 26% | 35% | 43% | 45% | 35% | 42%        | 37%      | 20% |
| It is too expensive                                        | 46% | 18% | 29% | 26% | 28% | 42% | 34% | 32%        | 41%      | 34% |
| I don't travel often enough                                | 14% | 38% | 29% | 24% | 22% | 27% | 13% | 33%        | 37%      | 38% |
| I don't take risks                                         | 19% | 13% | 28% | 31% | 24% | 14% | 14% | 32%        | 10%      | 29% |
| I don't travel that far                                    | 17% | 35% | 21% | 24% | 18% | 11% | 23% | 15%        | 18%      | 25% |
| I didn't find insurance that covered what I needed covered | 0%  | 3%  | 3%  | 2%  | 3%  | 2%  | 8%  | <b>7</b> % | 4%       | 9%  |